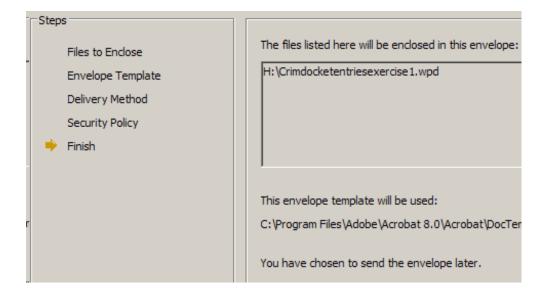

• Last step is the finish screen where confirmation of the files and delivery method should be verified. Click on Back or Cancel if necessary. If everything looks okay click on [Finish] add the password to the envelope and save it.