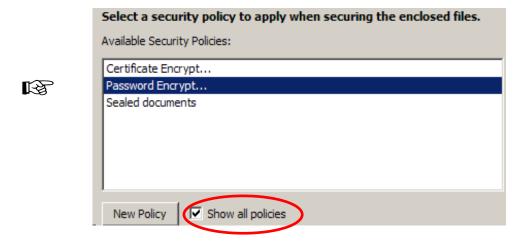

• When the second delivery method "Send the envelope now" is selected, it will attach the envelope to an e-mail immediately. It is important to open your e-mail account when this method is selected.

• On the next screen select "Show all policies." This will provide a list of available security policies. Select "Password Encrypt" and click on [Next >].