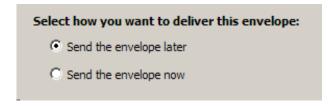

- Once all files have been selected click on [Next >].
- There are three available templates. Select template2.pdf. Click on [Next >].

B

• The next step is to select the Delivery Method. When the first delivery method "Send the envelope later" is selected, it will allow the user to save the security envelope for emailing at a later time. Click on [Next >]