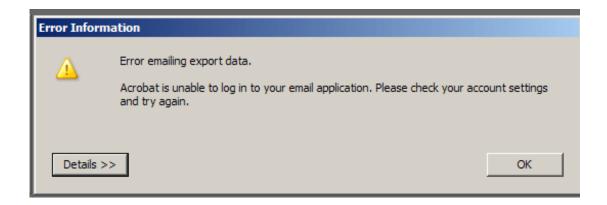

• When the second delivery method "Send the envelope now" is selected, it will attach the envelope to an e-mail immediately. It is important to open your e-mail account when this method is selected.

• On the next screen select "Show all policies." This will provide a list of available security policies. Select "Password Encrypt" and click on [Next >].