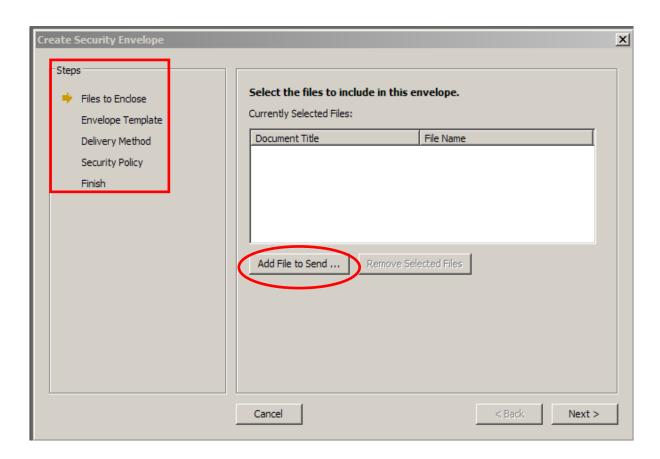

• To begin, open Adode Acrobat without opening a document.

• A window with the five "Steps" to create the envelope will appear.

- Click on [**Add File to Send.**]. This will present a pop up a box to navigate to the files you would like to send (attach).
- Continue to select the files that you would like to include in an e-mail. Using this feature allows any file type to be sent (WP, Word, & pdf). In the example below a WordPerfect document is attached.