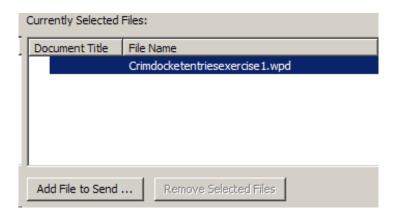

• To begin, open Adode Acrobat without opening a document.

• A window with the five "Steps" to create the envelope will appear.

- Click on [**Add File to Send.**]. This will present a pop up a box to navigate to the files you would like to send (attach).
- Continue to select the files that you would like to include in an e-mail. Using this feature allows any file type to be sent (WP, Word, & pdf). In the example below a WordPerfect document is attached.