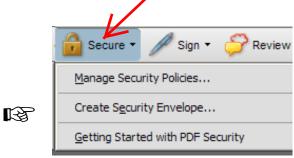

• To begin, open Adode Acrobat without opening a document.

• A window with the five "Steps" to create the envelope will appear.

- Click on [**Add File to Send.**]. This will present a pop up a box to navigate to the files you would like to send (attach).
- Continue to select the files that you would like to include in an e-mail. Using this feature allows any file type to be sent (WP, Word, & pdf). In the example below a WordPerfect document is attached.