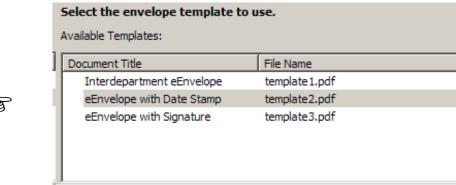

- Once all files have been selected click on [Next >].
- There are three available templates. Select template2.pdf. Click on [Next >].

B

• The next step is to select the Delivery Method. When the first delivery method "Send the envelope later" is selected, it will allow the user to save the security envelope for emailing at a later time. Click on [Next >]