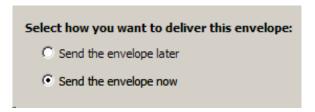

• When the second delivery method "Send the envelope now" is selected, it will attach the envelope to an e-mail immediately. It is important to open your e-mail account when this method is selected.

• On the next screen select "Show all policies." This will provide a list of available security policies. Select "Password Encrypt" and click on [Next >].